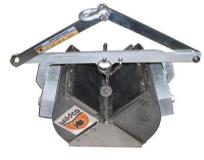

## Petite Ponar Grab/Ponar Dredge

- Lighter by half than standard Ponar®
- Designed for hand line operation
- Removable top screens
- Self-releasing pinch-pin<sup>™</sup>, heavy duty hinges
- Extra weights available for more penetration
- Center pivot for low bottom disturbance This scaled-down sampler gives a whole new meaning to the word "petite." We mean it can be easily carried by one person in one hand. You may still need good muscle mass, but, since it weighs under 25 pounds, you can use it on a line without the winch and crane recommended for the larger version. This dredge shares the same basic design as our standard Ponar® sampler with stainless-steel construction. Uses 3/16" + line or 61-B14 cable. Available with or without

case. Ship wt: 28 lbs w/ case Materials: 316 stainless steel and/ or plated steel Fasteners, screen: 18-8 stainless steel Weight & volume: 6.8 kg (24 lb) weight; 2.4 Liter volume Total weight: 14 kg (28 lb) Sample area: 152 x 152 mm (6 x 6") Available separately: 910-G26 plastic carry case